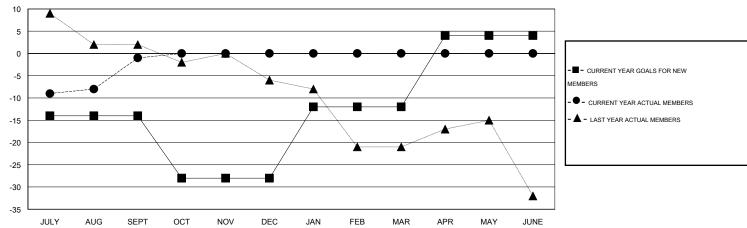

## GOALS AND ACTUAL MEMBERS CUMULATIVE

| DROPPED CLUBS: 0  DROPPED MEMBERS |         | 13 CLUBS OF 33 ADDED 1 OR MORE<br>NEW MEMBERS | GENDER DISTRIBU<br>MALE<br>FEMALE | TION<br>606 (71.97%)<br>236 (28.03%) |     |
|-----------------------------------|---------|-----------------------------------------------|-----------------------------------|--------------------------------------|-----|
| DECEASED                          | 10      | CLICK HERE FOR HEALTH                         | FAMILY UNIT MEMBERS               | 1                                    | 143 |
| CLUB CANCELLED                    | 0<br>27 | ASSESSMENT DATA                               | HEAD OF HOUSEHOLD                 |                                      | 69  |
| OTHER TOTAL                       | 37      |                                               | NON-HEAD OF HOUSEHOLD             |                                      | 74  |